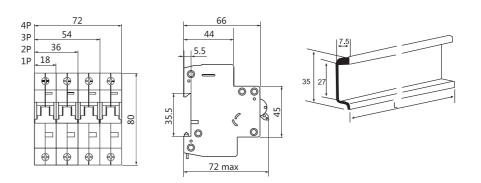

|              |
| Type of instantaneous release | B,C,D                                      | B,C          |
| Protective grade              | IP 20                                      |              |
| Breaking capacity(A)          | 10000                                      | 6000         |
| Mechanical life               | 20000 times                                |              |
| Electrical life               | 4000 times                                 |              |
| Ambient temperature(°C)       | -5~+40 (with daily average $\leqslant$ 35) |              |
| Terminal connection type      | Cable/Pin type busbar / U type busbar      |              |
|                               |                                            |              |

### Dimension(mm)