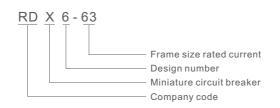

# MINIATURE CIRCUIT BREAKER

# **RDX6-63**

Miniature Circuit Breaker



# Application

RDX6-63 miniature circuit breaker is applicable to a circuit of AC50/60Hz, 230V (single phase), 400V(2,3, 4 phases), for overload and short circuit protection.

Rated current up to 63A. It also can be used as a switch for an infrequent conversion line. It is mainly used in domestic installation, as well as in commercial and industrial electrical distribution systems. It conforms with the standard of IEC/EN60898.

#### Model No.

I



## **Technical specifications**

| Pole                          | 1P,2P,3P,4P                                | 1P,2P,4P     |
|-------------------------------|--------------------------------------------|--------------|
| Rated voltage Ue(V)           | 230/400~240/415                            | 220/400/1000 |
| Insulation voltage Ui(V)      | 500                                        |              |
| Rated frequency(Hz)           | 50/60                                      | DC           |
| Rated current In(A)           | 2,4,6,10,16,20,25,32,40,50,63A             |              |
| Type of instantaneous release | B,C,D                                      | B,C          |
| Protective grade              | IP 20                                      |              |
| Breaking ca