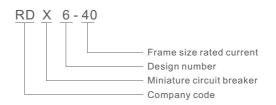

# MINIATURE CIRCUIT BREAKER

## **RDX6-40**

### Miniature Circuit Breaker



### Application

RDX6-40 miniature circuit breaker(DPN) is applicable to a circuit of AC50/60Hz, 230V (single phase), for overload and short circuit protection.

Rated current up to 40A. It also can be used as a switch for an infrequent conversion line. It is mainly used in domestic installation, as well as in commercial and industrial electrical distribution systems. It conforms with the standard of IEC/EN60898-1.

#### Model No.



### Technical specifications

| Pole                          | 1P+N                                  |
|-------------------------------|---------------------------------------|
| Rated voltage Ue(V)           | 230/400                               |
| Insulation voltage Ui(V)      | 500                                   |
| Rated frequency(Hz)           | 50/60                                 |
| Rated current In(A)           | 1,2,3,4,6,10,16,25,32,40A             |
| Type of instantaneous release | B,C,D                                 |
| Protective grade              | IP 20                                 |
| Breaking capacity(A)          | 6000                                  |
| Electrical life               | 8000 times                            |
| Mechanical life