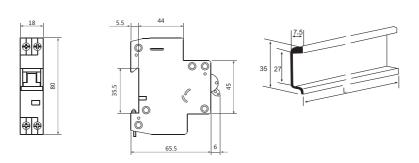

30/400                               |
| Insulation voltage Ui(V)      | 500                                   |
| Rated frequency(Hz)           | 50/60                                 |
| Rated current In(A)           | 1,2,3,4,6,10,16,25,32,40A             |
| Type of instantaneous release | B,C,D                                 |
| Protective grade              | IP 20                                 |
| Breaking capacity(A)          | 6000                                  |
| Electrical life               | 8000 times                            |
| Mechanical life               | 20000 times                           |
| Ambient temperature(°C)       | -5~+40 (with daily average ≤35)       |
| Terminal connection type      | Cable/Pin type busbar / U type busbar |

#### Dimension(mm)