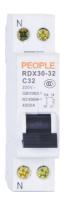

# **RDX30-32**

## Miniature Circuit Breaker

## Application

RDX30-32 miniature circuit breaker(DPN) is applicable to a circuit of AC50/60Hz, 230V (single phase), for overload and short circuit protection.

Rated current up to 32A. It also can be used as a switch for an infrequent conversion line. It is mainly used in domestic installation, as well as in commercial and industrial electrical distribution systems. It conforms with the standard of IEC/EN60898-1.