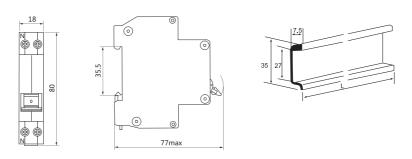

------------------------------|
| Rated voltage Ue(V)           | 230/400                         |
| Insulation voltage Ui(V)      | 500                             |
| Rated frequency(Hz)           | 50/60                           |
| Rated current In(A)           | 1,2,3,4,6,10,16,25,32A          |
| Type of instantaneous release | B,C,D                           |
| Protective grade              | IP 20                           |
| Breaking capacity(A)          | 4500                            |
| Mechanical life               | 10000 times                     |
| Electrical life               | 4000 times                      |
| Ambient temperature(°C)       | -5~+40 (with daily average ≤35) |
| Terminal connection type      | Cable/Pin type busbar           |

### Dimension(mm)