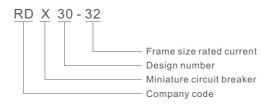

# **RDX30-32**

## Miniature Circuit Breaker



## Application

RDX30-32 miniature circuit breaker(DPN) is applicable to a circuit of AC50/60Hz, 230V (single phase), for overload and short circuit protection.

Rated current up to 32A. It also can be used as a switch for an infrequent conversion line. It is mainly used in domestic installation, as well as in commercial and industrial electrical distribution systems. It conforms with the standard of IEC/EN60898-1.

#### Model No.



## Technical specifications

| Pole                          | 1P+N                            |
|-------------------------------|---------------------------------|
| Rated voltage Ue(V)           | 230/400                         |
| Insulation voltage Ui(V)      | 500                             |
| Rated frequency(Hz)           | 50/60                           |
| Rated current In(A)           | 1,2,3,4,6,10,16,25,32A          |
| Type of instantaneous release | B,C,D                           |
| Protective grade              | IP 20                           |
| Breaking capacity(A)          | 4500                            |
| Mechanical life               | 10000 times                     |
| Electrical life               | 4000 times                      |
| Ambient temperature