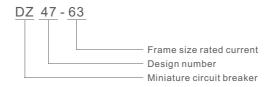

# MINIATURE CIRCUIT BREAKER

## DZ 47-63

### Miniature Circuit Breaker



#### Application

DZ47-63 miniature circuit breaker is applicable to a circuit of AC50/60Hz, 230V (single phase), 400V(2,3,4 phases), for overload and short circuit protection.

Rated current up to 63A. It also can be used as a switch for an infrequent conversion line. It is mainly used in domestic installation, as well as in commercial and industrial electrical distribution systems. It conforms with the standard of IEC/EN60898-1.

#### Model No.



### Technical specifications

| Pole                          | 1P,2P,3P,4P                     |
|-------------------------------|---------------------------------|
| Rated voltage Ue(V)           | 230/400~240/415                 |
| Insulation voltage Ui(V)      | 500                             |
| Rated frequency(Hz)           | 50/60                           |
| Rated current In(A)           | 2,4,6,10,16,20,25,32,40,50,63A  |
| Type of instantaneous release | B,C,D                           |
| Protective grade              | IP 20                           |
| Breaking capacity(A)          | 4500                            |
| Mechanical life               | 8000 times                      |
| Electrical life               | 4000 times                      |
| Ambient temperatur