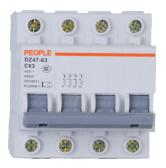

# MINIATURE CIRCUIT BREAKER

### Miniature Circuit Breaker

#### Application

DZ47-63 miniature circuit breaker is applicable to a circuit of AC50/60Hz, 230V (single phase), 400V(2,3,4 phases), for overload and short circuit protection.

Rated current up to 63A. It also can be used as a switch for an infrequent conversion line. It is mainly used in domestic installation, as well as in commercial and industrial electrical distribution systems. It conforms with the standard of IEC/EN60898-1.