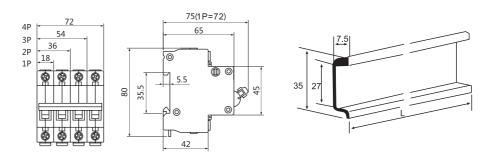

/400~240/415                 |
| Insulation voltage Ui(V)      | 500                             |
| Rated frequency(Hz)           | 50/60                           |
| Rated current In(A)           | 2,4,6,10,16,20,25,32,40,50,63A  |
| Type of instantaneous release | B,C,D                           |
| Protective grade              | IP 20                           |
| Breaking capacity(A)          | 4500                            |
| Mechanical life               | 8000 times                      |
| Electrical life               | 4000 times                      |
| Ambient temperature(°C)       | -5~+40 (with daily average ≤35) |
| Terminal connection type      | Cable/Pin type busbar           |
|                               |                                 |

#### Dimension(mm)